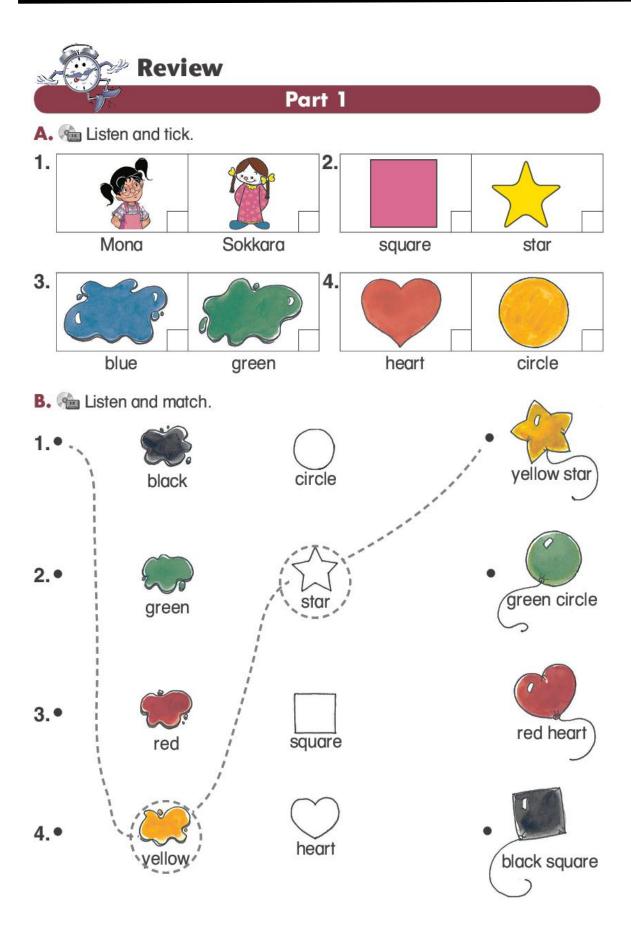

#### **Use the Words**

Circle Mona, Kareem, Samy, and Sokkara.

I. Mona

2. Kareem

3. Samy

4. Sokkara

Hello, I'm =