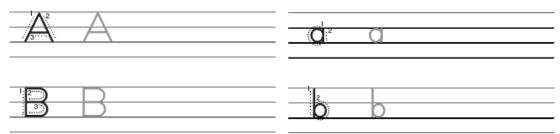

letter A.

Boy on the bus, b, b, b.

Bird, bird, b, b, b.

Boy on the bus, b, b, b.

Sing the letter B.

#### 3 - Action Word Time

#### **Shake Hands**

Shake hands. Shake hands.

Smile, smile. Smile, smile.

Nod, nod. Nod, nod.

Wave, wave. Wave, wave.

Shake hands, smile, nod, wave....Hello!



# **Word Time**







Mona

a.



2.



Kareem

b.



3.



Samy

C.



4.



Sokkara

d.



#### **Use the Words**



Circle Mona, Kareem, Samy, and Sokkara.

I. Mona



2. Kareem









3. Samy









4. Sokkara









Hello, I'm =

#### **Action Word Time**



### Which ones are the same? Circle.



#### 2. shake hands



#### 3. smile





#### **Phonics Time**

ant apple arm boy bus bird

## A. Circle the beginning sound.



2. a b



4. a b

5. a b



#### **B.** Write the letters.



### C. Colour the picture. Use the colour key.



# **Exercises On Unit One:**

# 1- Listen and circle:

1- A

C

O

d

2- **B** 

b

C

d

# 2- Listen and circle:

1-apple







2- ant







3- arm







4-boy







5- bus







6- bird







# 3-Count and write the number of each picture

















44

| Time For English | 1 <sup>st</sup> Primary |
|------------------|-------------------------|
|                  |                         |
|                  |                         |
|                  |                         |
|                  |                         |
|                  |                         |
|                  |                         |
|                  |                         |
|                  |                         |
|