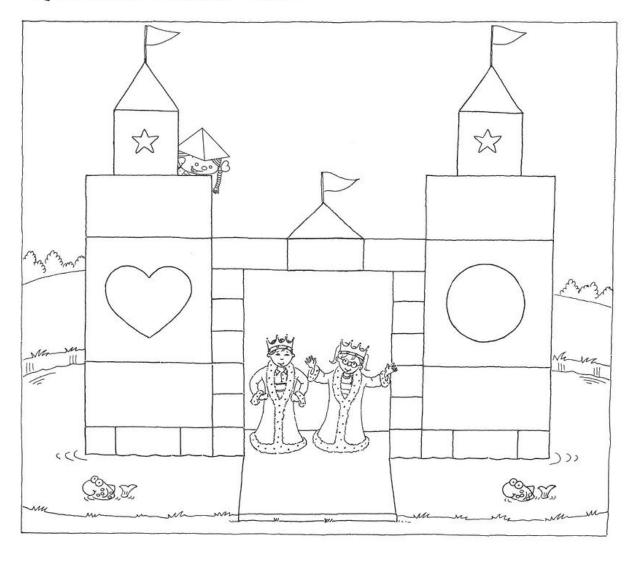

### C. Colour the picture. Use the colour key.

I See a Star

I see a star. I see a circle.

I see a heart. I see a square.

| walk | dive | jump | swim |
|------|------|------|------|
|      |      |      |      |
|      |      |      |      |
|      |      |      |      |
|      |      |      |      |
|      |      |      |      |
|      |      |      |      |
|      |      |      |      |
|      |      |      |      |
|      |      |      |      |
|      |      |      |      |
|      |      |      |      |
|      |      |      |      |