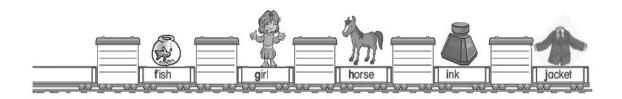

#### **Phonics Time**

ant apple arm boy bus bird

## A. Circle the beginning sound.

2. a b

4. a b

5. a b

# 2- Listen and circle:

1-apple

2- ant

3- arm

4-boy

5- bus

6- bird