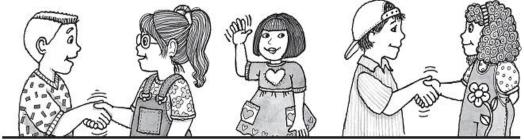

#### **Action Word Time**

A. 🚈 Listen and repeat.

1.

wave

shake hands

nod

#### **Shake Hands**

Shake hands. Shake hands.

Smile, smile. Smile, smile.

Nod, nod. Nod, nod.

Wave, wave. Wave, wave.

Shake hands, smile, nod, wave....Hello!

### Which ones are the same? Circle.