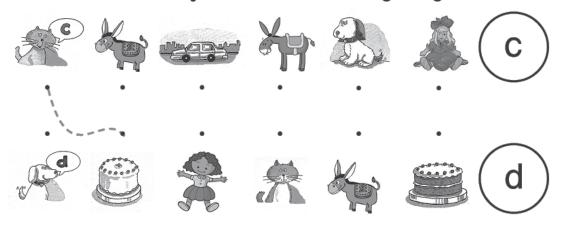

c, c.

Cake, cake, c, c, c.

Cat in the car, c, c, c. Sing the letter C.

Doll on the donkey, d, d, d. Dog, dog, d, d, d. Doll on the donkey, d, d, d. Sing the letter D.





#### **Word Time**

A. Trace the numbers.

Ï

2

3

4

5

# **B.** How many? Write the number in the box.













#### **Use the Words**



A. Count. Write the number. Colour.





1<sup>st</sup> Primary









**B.** Write the missing numbers. Write your age.



| 1 4 |  |   |  |
|-----|--|---|--|
|     |  | ш |  |
|     |  | Т |  |

\_ years old.  $I'm \equiv$ 



## **Action Word Time**



Which ones are the same? Circle.







3. draw



4. count



#### **Phonics Time**

cake car cat dog donkey doll





2. c d

3. c d

4. d c

5. d c

6. d c





## C. Connect the objects with the same beginning sound.



# **Exercises On Unit Two:**

## 1- Listen and circle:

| b | C | D | В |
|---|---|---|---|
| d | D | В | A |
| a | В | A | C |
| С | D | C | A |

# 2- Listen and circle:

1-doll







2- cake







3-car







4- cat







5-dog







6- donkey







# 3-Count and write

# اكتب العدد تحت كل صورة:



















# 4-Match each picture to its letter:













| 5-Match the letters: | الصغير | بالحرف | ف الكبير | عل الحرأ |
|----------------------|--------|--------|----------|----------|
|----------------------|--------|--------|----------|----------|

C

a

B

| Time For English | 1 <sup>st</sup> Primary |
|------------------|-------------------------|
|                  |                         |
|                  |                         |
|                  |