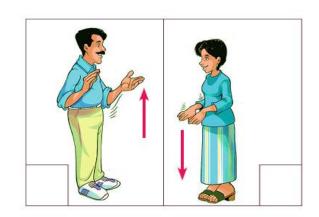

# Stand Up Chant

Stand up. \* \*
Stand up. \* \*

Sit down. \* \*
Sit down. \* \*

Hands up. \* \*
Hands up. \* \*

Hands down. \* \*
Hands down. \* \*

Stand up. \* \*
Sit down. \* \*
Hands up. \* \*
Hands down. \* \*

| Time For    | English    |          | 1 <sup>st</sup> Primary |
|-------------|------------|----------|-------------------------|
| A. Listen a | nd repeat. | hands up | hands down              |
| Siuliu up   | SII UUWII  | nunus up | TIGITUS GOWIT           |
|             |            |          |                         |
|             |            |          |                         |
|             |            |          |                         |
|             |            |          |                         |
|             |            |          |                         |
|             |            |          |                         |
|             |            |          |                         |
|             |            |          |                         |
|             |            |          |                         |
|             |            |          |                         |
|             |            |          |                         |
|             |            |          |                         |
|             |            |          |                         |
|             |            |          |                         |
|             |            |          |                         |
|             |            |          |                         |
|             |            |          |                         |
| 79          |            |          | Primary stage           |