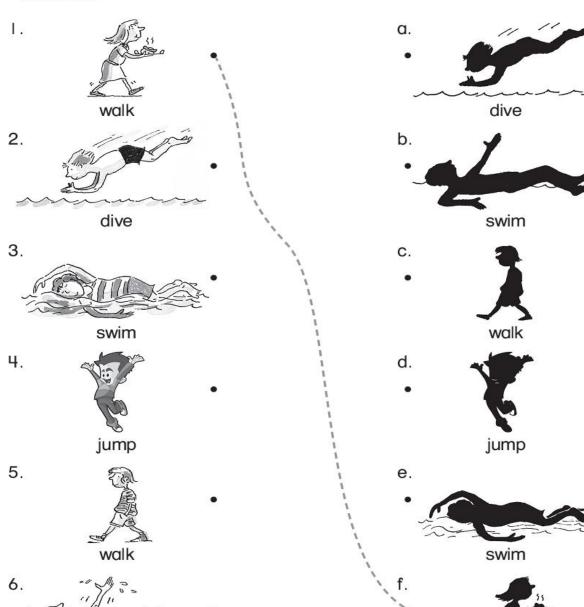

#### **Action Word Time**

 $\bigcirc$  Circle this pattern across  $\longrightarrow$  or down .