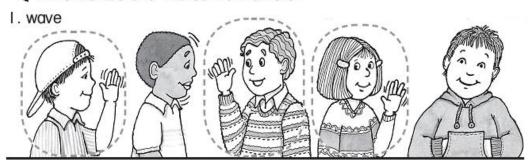

#### **Action Word Time**

A. 🚈 Listen and repeat.

1.

wave

shake hands

nod

#### **Shake Hands**

Shake hands. Shake hands.

Smile, smile. Smile, smile.

Nod, nod. Nod, nod.

Wave, wave. Wave, wave.

Shake hands, smile, nod, wave....Hello!

#### 2. shake hands