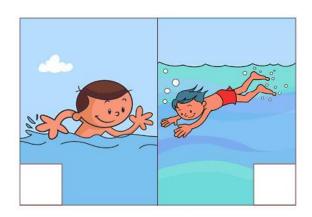

I See a Star

I see a star. I see a circle.

I see a heart. I see a square.

| walk | dive | jump | swim |
|------|------|------|------|
|      |      |      |      |
|      |      |      |      |
|      |      |      |      |
|      |      |      |      |
|      |      |      |      |
|      |      |      |      |
|      |      |      |      |
|      |      |      |      |
|      |      |      |      |
|      |      |      |      |
|      |      |      |      |
|      |      |      |      |