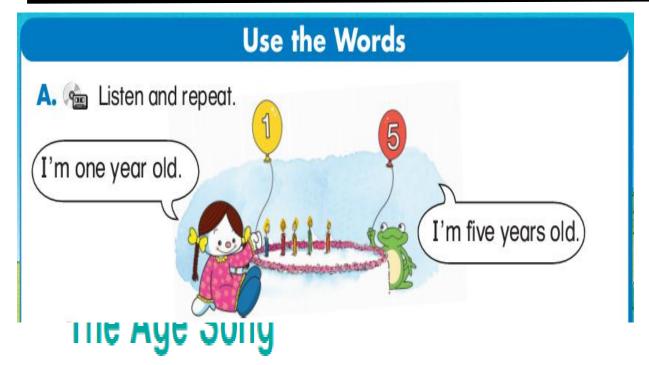

1<sup>st</sup> Primary Time For English الأرقام Numbers **Word Time** A. 🖫 Listen and repeat.

52

Primary stage

| Time F | Time For English 1 <sup>st</sup> Primary |       |      |            |
|--------|------------------------------------------|-------|------|------------|
|        | 2                                        | 43    | 4    | 5          |
| one    | two                                      | three | four | five       |
|        |                                          |       |      |            |
|        |                                          |       |      |            |
|        |                                          |       |      |            |
|        |                                          |       |      |            |
|        |                                          |       |      |            |
|        |                                          |       |      |            |
| 53     |                                          |       | Prim | nary stage |

وصل Match

3

4

5

○ Count

استمع و ضبع دائرة Listen and circle ۞

\_\_\_\_\_\_

I'm two years old.

I'm four years old.

I'm five years old.

I'm one year old.
I'm three years old.
I'm five years old.

I'm five years old.
I'm four years old.
I'm three years old.

I'm three years old.
I'm two years old.
I'm one year old.