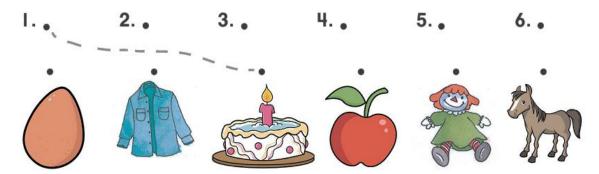

#### **Word Time**

A. 🖦 Listen and repeat.

Mona

2.

Kareem

3.

Samy

Sokkara

## The Hello Song

Hello! I'm Mona. Hello, hello, hello!

Hello! I'm Kareem. Hello, hello, hello!

Hello, I'm Samy. Hello, hello, hello!

Hello, I'm Sokkara. Hello, hello, hello!

#### **Use the Words**

Circle Mona, Kareem, Samy, and Sokkara.

I. Mona

2. Kareem

3. Samy

4. Sokkara

Hello, I'm =