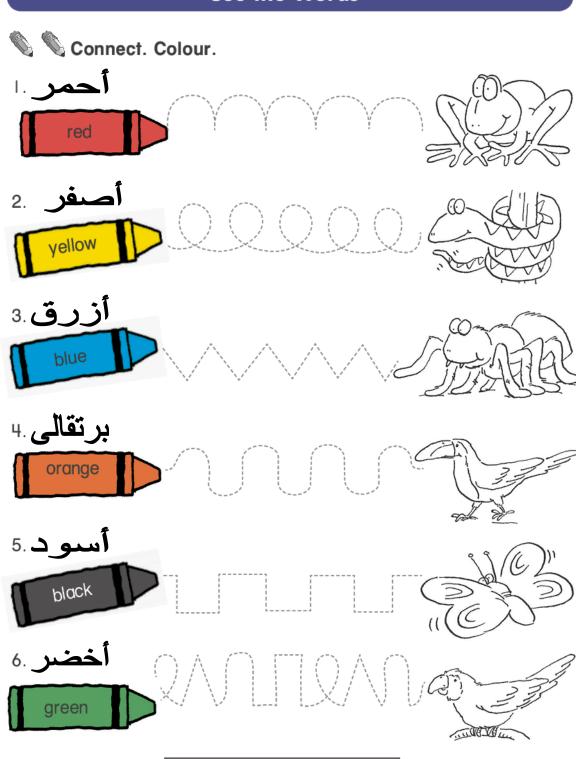

|     |                         |
|                  |     |                         |
|                  |     |                         |
|                  |     |                         |
|                  |     |                         |
|                  |     |                         |
|                  |     |                         |
| 114              |     | Primary stage           |
| 114              |     | 1 11111111 / 5 15.00    |

**C.** Listen and point. Then sing along.



## Ink on the Insect

Ink on the insect, i, i, i.
In, in, i, i.
Ink on the insect, i, i, i.
Sing the letter I.

Jeans on the jacket, j, j, j.
Jar, jar, j, j.
Jeans on the jacket, j, j, j.
Sing the letter J.



#### **Word Time**

A. Count the dots. Colour.





#### **Use the Words**



It's \_\_\_\_\_

#### **Action Word Time**



Which one is the same? Circle.

I. draw a circle





2. colour the





3. count the stars





4. point to a heart





#### **Phonics Time**

ink insect in jar jacket jeans





2. i













#### C. Draw the shapes around the item that begins with i and j.



Time For English

# For English **EXERCISES ON Unit Five:**

#### 1- Listen and circle:

| h | A | H | G |
|---|---|---|---|
| e | F | E | I |
| С | В | C | A |
| f | E | D |   |
| a | T | A | I |
| d | В | D | C |
|   | J | I | H |
| g | G | E | A |
| b | C | D | В |
| j | G | Н | J |

#### 2- Colour and match:



yellow green red blue black

عل الحرف الكبير بالحرف الصغير :3-Match the letters

g b h B

6-Copy the following: تب مايأتي

The star is blue.

| Time For English | 1 <s