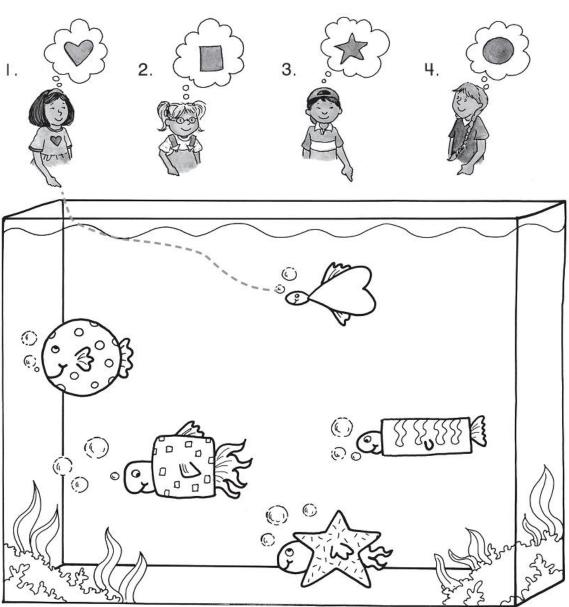

#### **Word Time**

A. Listen and repeat.

1.

2.

3.

4.

Look and colour

Use The Words

I See a Star

I see a star. I see a circle.

I see a heart. I see a square.

| walk | dive | jump | swim |
|------|------|------|------|
|      |      |      |      |
|      |      |      |      |
|      |      |      |      |
|      |      |      |      |
|      |      |      |      |
|      |      |      |      |
|      |      |      |      |
|      |      |      |      |
|      |      |      |      |
|      |      |      |      |
|      |      |      |      |
|      |      |      |      |