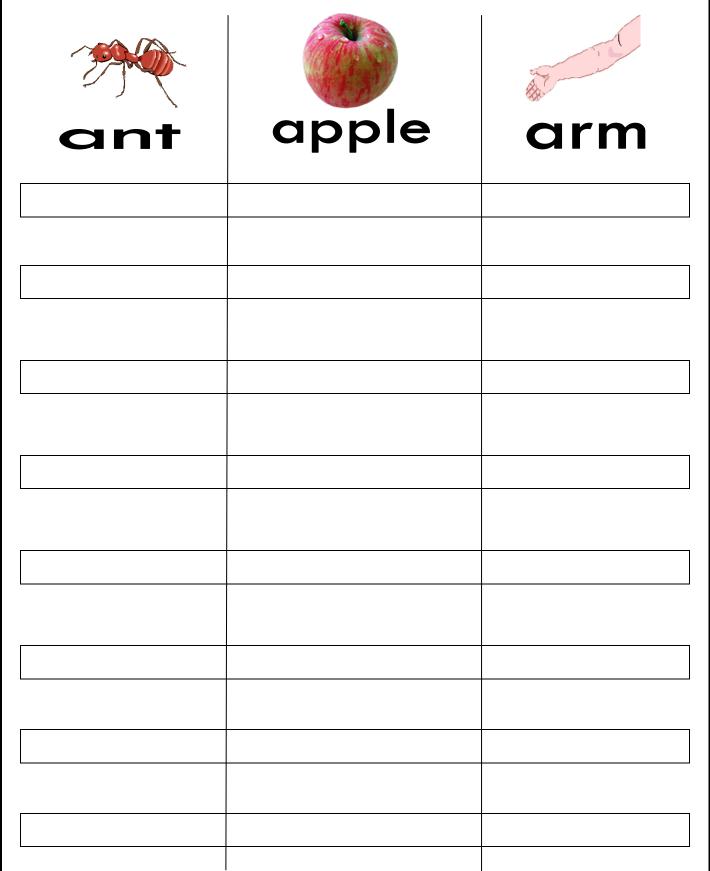

## Ant on the Apple

(Melody: Jimmy Crack Corn)

Ant on the apple, a, a, a.

Arm, arm, a, a, a.

Ant on the apple, a, a, a.

Sing the letter A.

Boy on the bus, b, b, b.

Bird, bird, b, b, b.

#### **Phonics Time**

ant apple arm boy bus bird