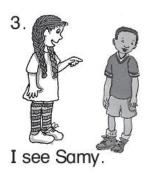

#### **Word Time**

A. 🖦 Listen and repeat.

Mona

2.

Kareem

3.

Samy

Sokkara

#### **Use the Words**

Circle Mona, Kareem, Samy, and Sokkara.

I. Mona

2. Kareem

3. Samy

4. Sokkara

Hello, I'm =