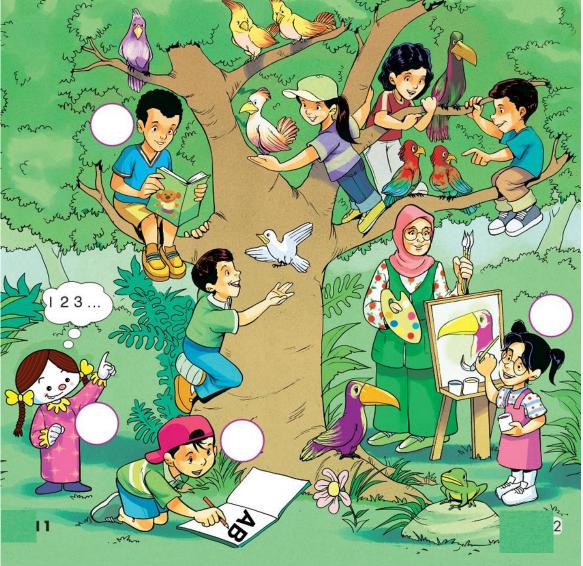

|       |      |            |
|        |                                          |       |      |            |
|        |                                          |       |      |            |
|        |                                          |       |      |            |
| 53     |                                          |       | Prim | nary stage |

وصل Match





3





4





5



○ Count





















استمع و ضبع دائرة Listen and circle ۞





\_\_\_\_\_\_









I'm two years old.

I'm four years old.

I'm five years old.

I'm one year old.
I'm three years old.
I'm five years old.

I'm five years old.
I'm four years old.
I'm three years old.

I'm three years old.
I'm two years old.
I'm one year old.

# **Action Word Time**

A. 🛳 Listen and repeat.













# **Action Word Time**

, h Listen and repeat.









| draw | read | write                                 | count |
|------|------|---------------------------------------|-------|
|      |      | · · · · · · · · · · · · · · · · · · · |       |
|      |      |                                       |       |
|      |      |                                       |       |
|      |      |                                       |       |
|      |      |                                       |       |
|      |      |                                       |       |
|      |      |                                       |       |
|      |      |                                       |       |
|      |      |                                       |       |
|      |      |