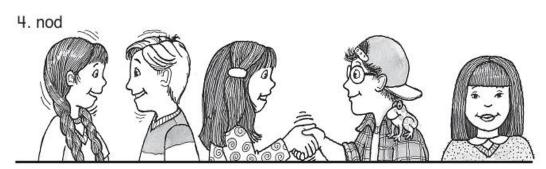

#### **Action Word Time**

A. 🚈 Listen and repeat.

1.

wave

shake hands

nod

#### **Shake Hands**

Shake hands. Shake hands.

Smile, smile. Smile, smile.

Nod, nod. Nod, nod.

Wave, wave. Wave, wave.

Shake hands, smile, nod, wave....Hello!