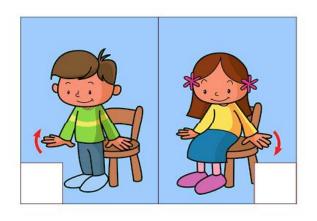

# Stand Up Chant

Stand up. \* \*
Stand up. \* \*

Sit down. \* \*
Sit down. \* \*

Hands up. \* \*
Hands up. \* \*

Hands down. \* \*
Hands down. \* \*

Stand up. \* \*
Sit down. \* \*
Hands up. \* \*
Hands down. \* \*

| Time For    | English    |          | 1 <sup>st</sup> Primary |
|-------------|------------|----------|-------------------------|
| A. Listen a | nd repeat. | hands up | hands down              |
| Siuliu up   | SII UUWII  | nunus up | TIGITUS GOWIT           |
|             |            |          |                         |
|             |            |          |                         |
|             |            |          |                         |
|             |            |          |                         |
|             |            |          |                         |
|             |            |          |                         |
|             |            |          |                         |
|             |            |          |                         |
|             |            |          |                         |
|             |            |          |                         |
|             |            |          |                         |
|             |            |          |                         |
|             |            |          |                         |
|             |            |          |                         |
|             |            |          |                         |
|             |            |          |                         |
|             |            |          |                         |
| 79          |            |          | Primary stage           |