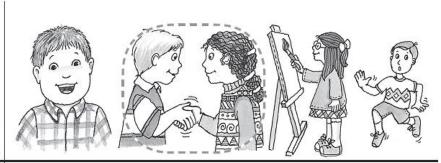

#### **Word Time**

A. 🖦 Listen and repeat.

Mona

2.

Kareem

3.

Samy

Sokkara

#### **Action Word Time**

A. 🚈 Listen and repeat.

1.

wave

shake hands

nod

#### **Shake Hands**

Shake hands. Shake hands.

Smile, smile. Smile, smile.

Nod, nod. Nod, nod.

Wave, wave. Wave, wave.

Shake hands, smile, nod, wave....Hello!