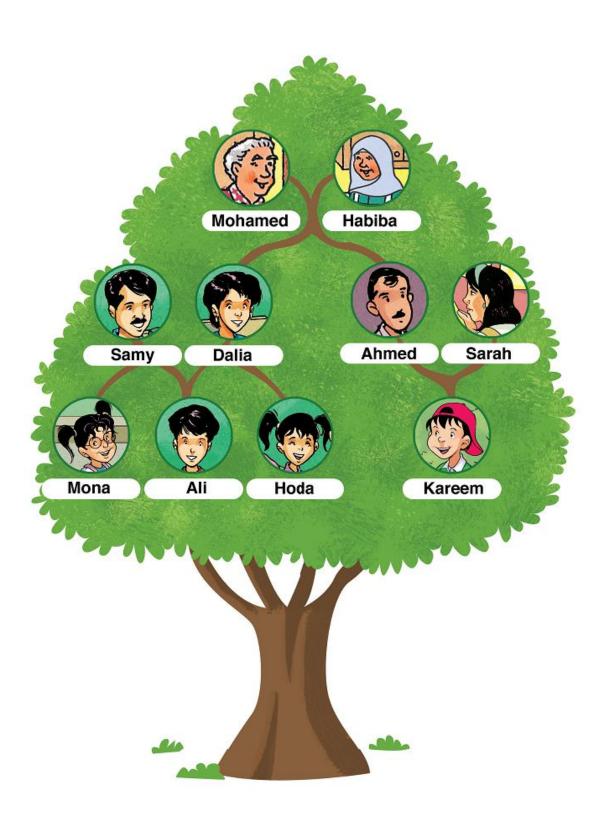

| Time For E | nglish             |        | 1 <sup>st</sup> Primary |
|------------|--------------------|--------|-------------------------|
|            | My Family          | ئى     | أسر                     |
| A.         | Listen and repeat. | l Time |                         |
| 1.         | 2.                 | 3.     | 4.                      |
| mother     | father             | sister | brother                 |
|            |                    |        |                         |
|            |                    |        |                         |
|            |                    |        |                         |
|            |                    |        |                         |
|            |                    |        |                         |
|            |                    |        | Primary stage           |
| 76         |                    |        | Primary stage           |

# This is my mother

# Song

This is my mother. Yes, oh yes! This is my sister. Yes, oh yes! \* \* \* \* Yes, oh yes!

#### **Use the Words**

2. This is my brother

3. This is my mother

4. This is my sister