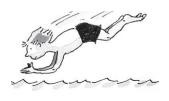

#### **Word Time**

A. Listen and repeat.

1.

2.

3.

4.

Look and colour

Use The Words

I See a Star

I see a star. I see a circle.

I see a heart. I see a square.

| walk | dive | jump | swim |
|------|------|------|------|
|      |      |      |      |
|      |      |      |      |
|      |      |      |      |
|      |      |      |      |
|      |      |      |      |
|      |      |      |      |
|      |      |      |      |
|      |      |      |      |
|      |      |      |      |
|      |      |      |      |
|      |      |      |      |
|      |      |      |      |