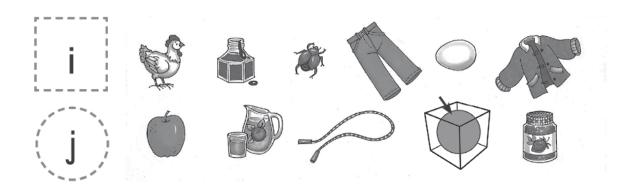

#### **Phonics Time**

ant apple arm boy bus bird

## A. Circle the beginning sound.

2. a b

4. a b

5. a b