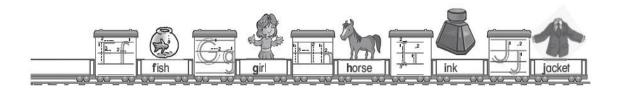

#### **Phonics Time**

ant apple arm boy bus bird

## A. Circle the beginning sound.

2. a b

4. a b

5. a b

# 2- Listen and circle:

1-apple

2- ant

3- arm

4-boy

5- bus

6- bird