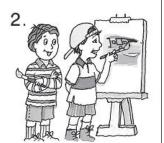

# **Action Word Time**

, h Listen and repeat.

| draw | read | write                                 | count |
|------|------|---------------------------------------|-------|
|      |      | · · · · · · · · · · · · · · · · · · · |       |
|      |      |                                       |       |
|      |      |                                       |       |
|      |      |                                       |       |
|      |      |                                       |       |
|      |      |                                       |       |
|      |      |                                       |       |
|      |      |                                       |       |
|      |      |                                       |       |
|      |      |                                       |       |
|      |      |                                       |       |
|      |      |                                       |       |
|      |      |                                       |       |
|      |      |                                       |       |
|      |      |                                       |       |

## **Action Word Time**

Which ones are the same? Circle.

3. draw

4. count