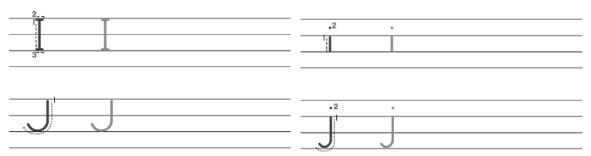

|
|                  |     |                         |
|                  |     |                         |
| 114              |     | Primary stage           |
| 114              |     | 1 11111111 / 5 15.00    |

**C.** Listen and point. Then sing along.



## Ink on the Insect

Ink on the insect, i, i, i.
In, in, i, i.
Ink on the insect, i, i, i.
Sing the letter I.

Jeans on the jacket, j, j, j.
Jar, jar, j, j.
Jeans on the jacket, j, j, j.
Sing the letter J.



#### **Word Time**

A. Count the dots. Colour.





#### **Use the Words**



It's \_\_\_\_\_

#### **Action Word Time**



Which one is the same? Circle.

I. draw a circle





2. colour the





3. count the stars





4. point to a heart





#### **Phonics Time**

ink insect in jar jacket jeans





2. i













#### C. Draw the shapes around the item that begins with i and j.



Time For English

# For English **EXERCISES ON Unit Five:**

#### 1- Listen and circle:

| h | A | H | G |
|---|---|---|---|
| e | F | E | I |
| С | В | C | A |
| f | E | D |   |
| a | T | A | I |
| d | В | D | C |
|   | J | I | H |
| g | G | E | A |
| b | C | D | В |
| j | G | Н | J |

#### 2- Colour and match:



yellow green red blue black

عل الحرف الكبير بالحرف الصغير :3-Match the letters

g b h B

6-Copy the following: تب مايأتي

The star is blue.

| Time For English | 1 <sup>st</sup> Primary               |
|------------------|---------------------------------------|
|                  |                                       |
|                  |                                       |
|                  |