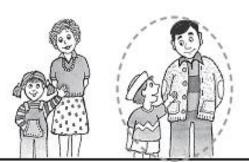

# My friends

| Time For E | nglish             |        | 1 <sup>st</sup> Primary |
|------------|--------------------|--------|-------------------------|
|            | My Family          | ئى     | أسر                     |
| A.         | Listen and repeat. | l Time |                         |
| 1.         | 2.                 | 3.     | 4.                      |
| mother     | father             | sister | brother                 |
|            |                    |        |                         |
|            |                    |        |                         |
|            |                    |        |                         |
|            |                    |        |                         |
|            |                    |        |                         |
|            |                    |        | Primary stage           |
| 76         |                    |        | Primary stage           |