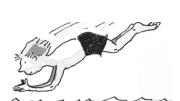

I See a Star

I see a star. I see a circle.

I see a heart. I see a square.

| walk | dive | jump | swim |
|------|------|------|------|
|      |      |      |      |
|      |      |      |      |
|      |      |      |      |
|      |      |      |      |
|      |      |      |      |
|      |      |      |      |
|      |      |      |      |
|      |      |      |      |
|      |      |      |      |
|      |      |      |      |
|      |      |      |      |
|      |      |      |      |