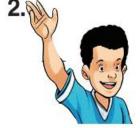

#### **Action Word Time**

A. 🚈 Listen and repeat.

1.

wave

shake hands

nod

#### **Shake Hands**

Shake hands. Shake hands.

Smile, smile. Smile, smile.

Nod, nod. Nod, nod.

Wave, wave. Wave, wave.

Shake hands, smile, nod, wave....Hello!