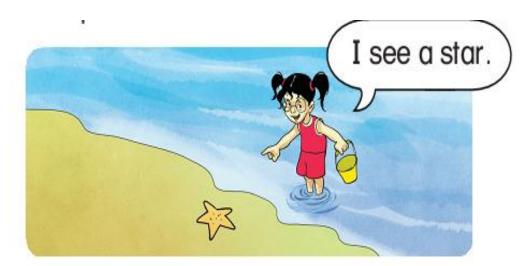

I See a Star

I see a star. I see a circle.

I see a heart. I see a square.

| walk | dive | jump | swim |
|------|------|------|------|
|      |      |      |      |
|      |      |      |      |
|      |      |      |      |
|      |      |      |      |
|      |      |      |      |
|      |      |      |      |
|      |      |      |      |
|      |      |      |      |
|      |      |      |      |
|      |      |      |      |
|      |      |      |      |
|      |      |      |      |