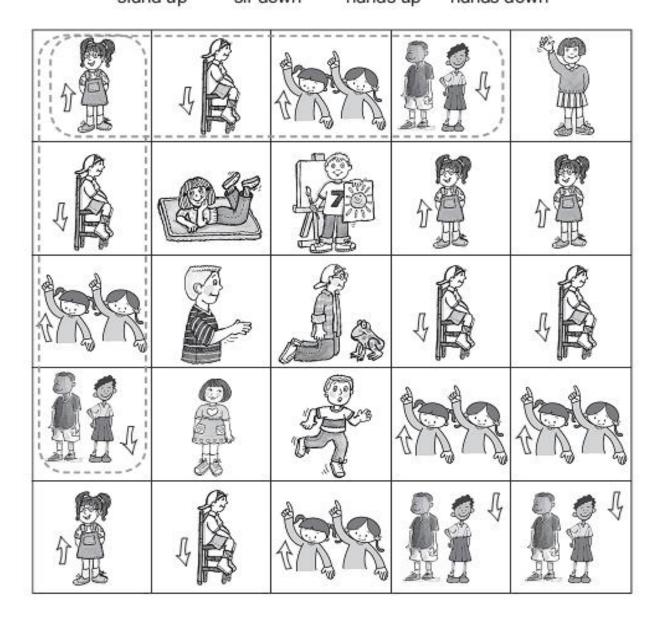

# Stand Up Chant

Stand up. \* \*
Stand up. \* \*

Sit down. \* \*
Sit down. \* \*

Hands up. \* \*
Hands up. \* \*

Hands down. \* \*
Hands down. \* \*

Stand up. \* \*
Sit down. \* \*
Hands up. \* \*
Hands down. \* \*

| Time For    | English    |          | 1 <sup>st</sup> Primary |
|-------------|------------|----------|-------------------------|
| A. Listen a | nd repeat. | hands up | hands down              |
| Siuliu up   | SII UUWII  | nunus up | TIGITUS GOWIT           |
|             |            |          |                         |
|             |            |          |                         |
|             |            |          |                         |
|             |            |          |                         |
|             |            |          |                         |
|             |            |          |                         |
|             |            |          |                         |
|             |            |          |                         |
|             |            |          |                         |
|             |            |          |                         |
|             |            |          |                         |
|             |            |          |                         |
|             |            |          |                         |
|             |            |          |                         |
|             |            |          |                         |
|             |            |          |                         |
|             |            |          |                         |
| 79          |            |          | Primary stage           |