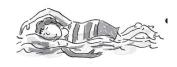

#### **Word Time**

A. Listen and repeat.

1.

2.

3.

4.

Look and colour

Use The Words

I See a Star

I see a star. I see a circle.

I see a heart. I see a square.

| walk | dive | jump | swim |
|------|------|------|------|
|      |      |      |      |
|      |      |      |      |
|      |      |      |      |
|      |      |      |      |
|      |      |      |      |
|      |      |      |      |
|      |      |      |      |
|      |      |      |      |
|      |      |      |      |
|      |      |      |      |
|      |      |      |      |
|      |      |      |      |