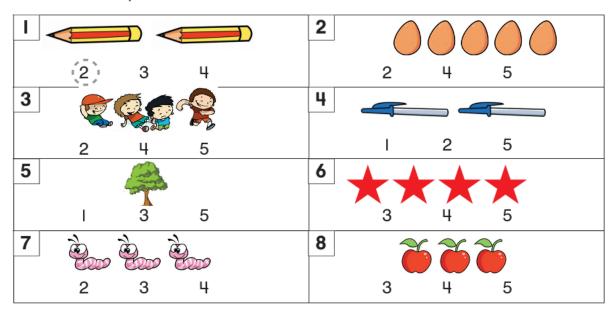

#### **Word Time**

A. Trace the numbers.

Ï

2

3

4

5

# **B.** How many? Write the number in the box.

#### **Use the Words**

A. Count. Write the number. Colour.

1<sup>st</sup> Primary

**B.** Write the missing numbers. Write your age.

| 1 4 |  |   |  |
|-----|--|---|--|
|     |  | ш |  |
|     |  | Т |  |

\_ years old.  $I'm \equiv$ 