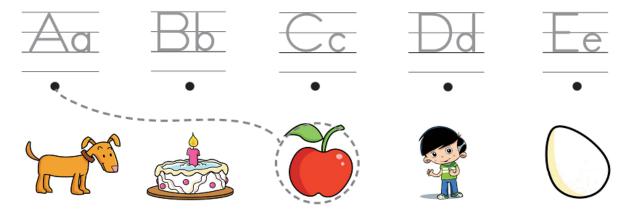

#### **Word Time**

A. 🖦 Listen and repeat.

Mona

2.

Kareem

3.

Samy

Sokkara

## The Hello Song

Hello! I'm Mona. Hello, hello, hello!

Hello! I'm Kareem. Hello, hello, hello!

Hello, I'm Samy. Hello, hello, hello!

Hello, I'm Sokkara. Hello, hello, hello!

#### **Use the Words**

Circle Mona, Kareem, Samy, and Sokkara.

I. Mona

2. Kareem

3. Samy

4. Sokkara

Hello, I'm =