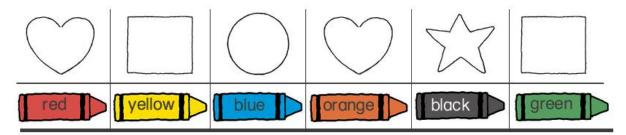

### C. Colour the picture. Use the colour key.

I See a Star

I see a star. I see a circle.

I see a heart. I see a square.

| walk | dive | jump | swim |
|------|------|------|------|
|      |      |      |      |
|      |      |      |      |
|      |      |      |      |
|      |      |      |      |
|      |      |      |      |
|      |      |      |      |
|      |      |      |      |
|      |      |      |      |
|      |      |      |      |
|      |      |      |      |
|      |      |      |      |
|      |      |      |      |