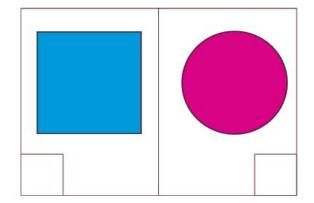

I See a Star

I see a star. I see a circle.

I see a heart. I see a square.

| walk | dive | jump | swim |
|------|------|------|------|
|      |      |      |      |
|      |      |      |      |
|      |      |      |      |
|      |      |      |      |
|      |      |      |      |
|      |      |      |      |
|      |      |      |      |
|      |      |      |      |
|      |      |      |      |
|      |      |      |      |
|      |      |      |      |
|      |      |      |      |