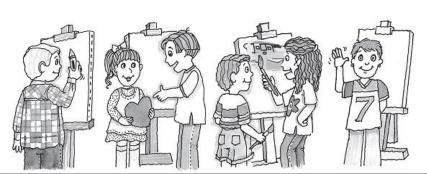

# **Action Word Time**

, h Listen and repeat.

| draw | read | write                                 | count |
|------|------|---------------------------------------|-------|
|      |      | · · · · · · · · · · · · · · · · · · · |       |
|      |      |                                       |       |
|      |      |                                       |       |
|      |      |                                       |       |
|      |      |                                       |       |
|      |      |                                       |       |
|      |      |                                       |       |
|      |      |                                       |       |
|      |      |                                       |       |
|      |      |                                       |       |
|      |      |                                       |       |
|      |      |                                       |       |
|      |      |                                       |       |
|      |      |                                       |       |
|      |      |                                       |       |

## **Action Word Time**

Which ones are the same? Circle.

3. draw

4. count