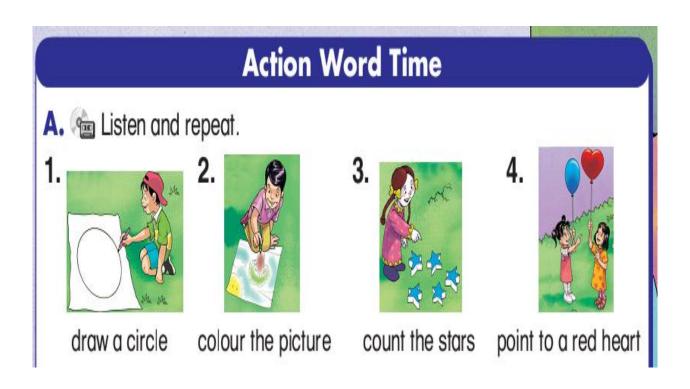

|               |           |                   |            |
|                 |               |           |                   |            |
|                 |               |           |                   |            |
|                 |               |           |                   |            |
|                 |               |           |                   |            |
|                 |               |           |                   |            |
|                 |               |           |                   |            |
|                 |               |           |                   |            |
|                 |               |           |                   |            |
| 111             | 1             |           | Prim              | nary stage |



## Write with Me

Count with me.
Draw with me.
Colour with me.
Point to a heart.
Count with me.
Draw with me.
Colour with me.
Colour with me.
Point to a heart.

| Time For Englis | sh  | 1 <sup>st</sup> Primary |
|-----------------|-----|-------------------------|
|                 |     |                         |
| in              | ink | insect                  |
|                 |     |                         |
|                 |     |                         |
|                 |     |                         |
|                 |     |                         |
|                 |     |                         |
|                 |     |                         |
|                 |     |                         |
|                 |     |                         |
|