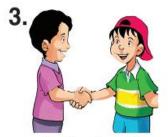

#### **Action Word Time**

A. 🚈 Listen and repeat.

1.

wave

shake hands

nod

#### **Shake Hands**

Shake hands. Shake hands.

Smile, smile. Smile, smile.

Nod, nod. Nod, nod.

Wave, wave. Wave, wave.

Shake hands, smile, nod, wave....Hello!