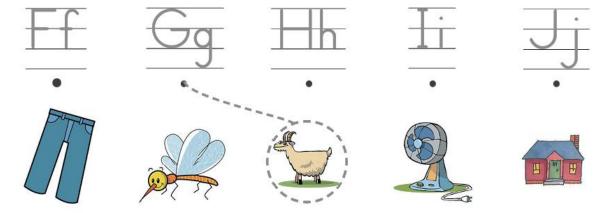

#### **Phonics Time**

ant apple arm boy bus bird

## A. Circle the beginning sound.

2. a b

4. a b

5. a b