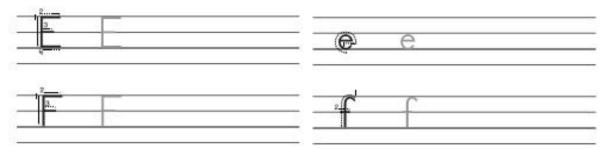

Eight on the egg, e, e, e.
Elephant, elephant, e, e, e.
Eight on the egg, e, e, e.
Sing the letter E.

Fan on the fish, f, f, f.
Farmer, farmer, f, f, f.
Fan on the fish, f, f, f.
Sing the letter F.

| Time For Engli | sh       | 1 <sup>st</sup> Primary |
|----------------|----------|-------------------------|
| 8              |          |                         |
| eight          | elephant | egg                     |
|                |          |                         |
|                |          |                         |
|                |          |                         |
|                |          |                         |
|                |          |                         |
| 81             |          | Primary stage           |

#### **Phonics Time**

egg elephant eight farmer fan fish

# A. Circle the beginning sound.

2. e

#### B. Write the letters.