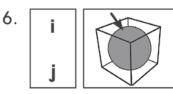

#### **Phonics Time**

ant apple arm boy bus bird

## A. Circle the beginning sound.

2. a b

4. a b

5. a b

#### **B.** Write the letters.