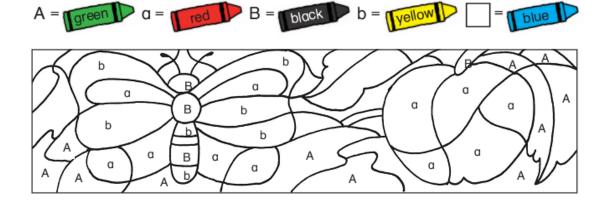

, b, b.

Boy on the bus, b, b, b.

Sing the letter B.

#### 3 - Action Word Time

#### **Shake Hands**

Shake hands. Shake hands.

Smile, smile. Smile, smile.

Nod, nod. Nod, nod.

Wave, wave. Wave, wave.

Shake hands, smile, nod, wave....Hello!



# **Word Time**







Mona

a.



2.



Kareem

b.



3.



Samy

C.



4.



Sokkara

d.



#### **Use the Words**



Circle Mona, Kareem, Samy, and Sokkara.

I. Mona



2. Kareem









3. Samy









4. Sokkara









Hello, I'm =

#### **Action Word Time**



### Which ones are the same? Circle.



#### 2. shake hands



#### 3. smile





#### **Phonics Time**

ant apple arm boy bus bird

## A. Circle the beginning sound.



2. a b



4. a b

5. a b



#### **B.** Write the letters.



### C. Colour the picture. Use the colour key.



# **Exercises On Unit One:**

# 1- Listen and circle:

1- A

C

O

d

2- **B** 

b

C

d

# 2- Listen and circle:

1-apple







2- ant







3- arm







4-boy







5- bus







6- bird







# 3-Count and write the number of each picture

















44

| Time For English | 1 <sup>st</sup> Primary |
|------------------|-------------------------|
|                  |                         |
|                  |                         |
|                  |                         |
|                  |                         |
|                  |                         |
|                  |                         |
|                  |                         |
|                  |                         |
|                  |                         |
|