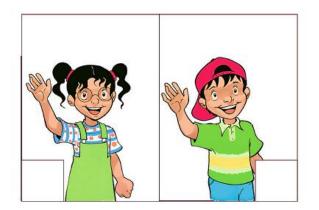

I See a Star

I see a star. I see a circle.

I see a heart. I see a square.

| walk | dive | jump | swim |
|------|------|------|------|
|      |      |      |      |
|      |      |      |      |
|      |      |      |      |
|      |      |      |      |
|      |      |      |      |
|      |      |      |      |
|      |      |      |      |
|      |      |      |      |
|      |      |      |      |
|      |      |      |      |
|      |      |      |      |
|      |      |      |      |